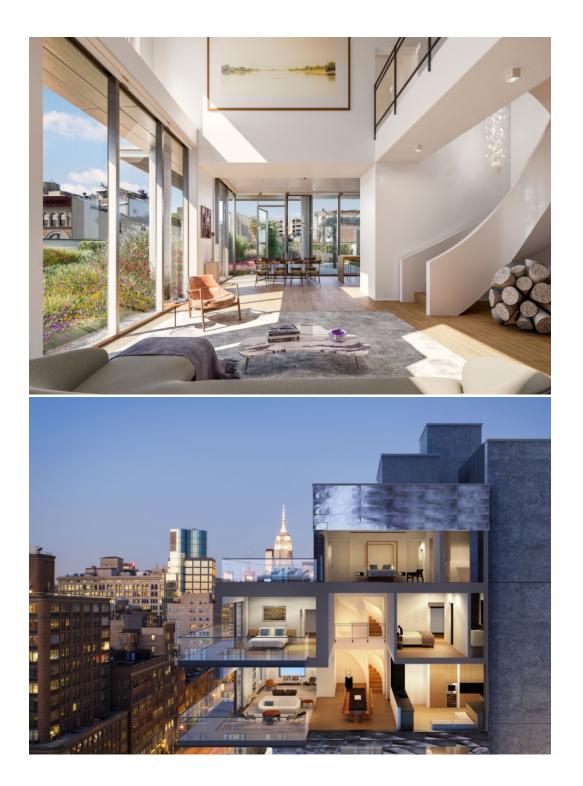

#### Description

347 BOWERY is located on a south-west, light-infused corner at the crossroads of Noho and the East Village, across from the Bowery Hotel at the culmination of Great Jones Street.

Comprised of a series of 5 stacked town-homes composed of 4 duplexes and one triplex penthouse with surprisingly impressive views both architecture and interiors are by world-acclaimed architect Annabelle Selldorf.

Developed by Urban Muse, a developer known for developing extraordinarily special buildings such as 200 Eleventh Avenue, The Chelsea Arts Tower and the Townhomes of Downing Street, this building is destined to be an instant landmark.

Residents will enter this intimately-scaled building via a gated mews courtyard that leads to the attended lobby. This exquisite first impression features a wall of pleached magnolias designed by world-renowned landscapers Oehme, Van Sweden Landscape Architecture, who also designed a magnificent third floor viewing garden.