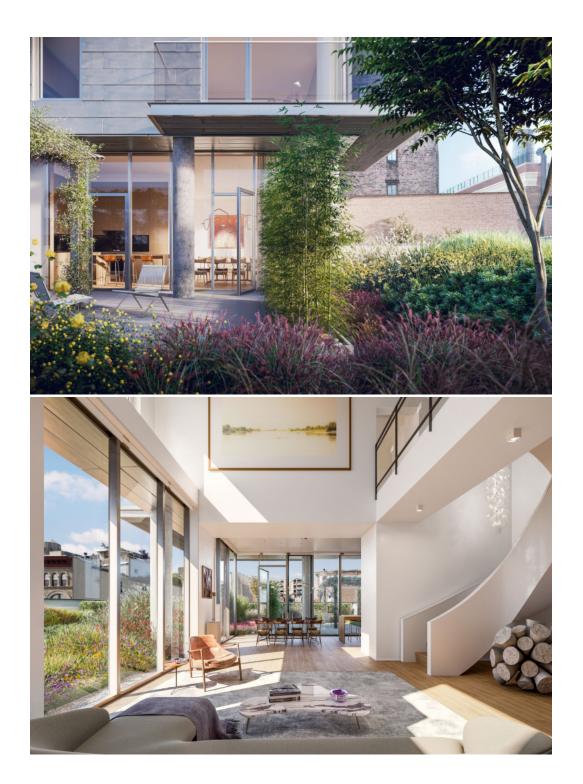

#### Description

347 BOWERY is located on a south-west, light-infused corner at the crossroads of Noho and the East Village, across from the Bowery Hotel at the culmination of Great Jones Street.

Comprised of a series of 5 stacked town-homes composed of 4 duplexes and one triplex penthouse with surprisingly impressive views both architecture and interiors are by world-acclaimed architect Annabelle Selldorf.

Residents will enter this intimately-scaled building via a gated mews courtyard that leads to the attended lobby. This exquisite first impression features a wall of pleached magnolias designed by world-renowned landscapers Oehme, Van Sweden Landscape Architecture, who also designed a magnificent third floor viewing garden.