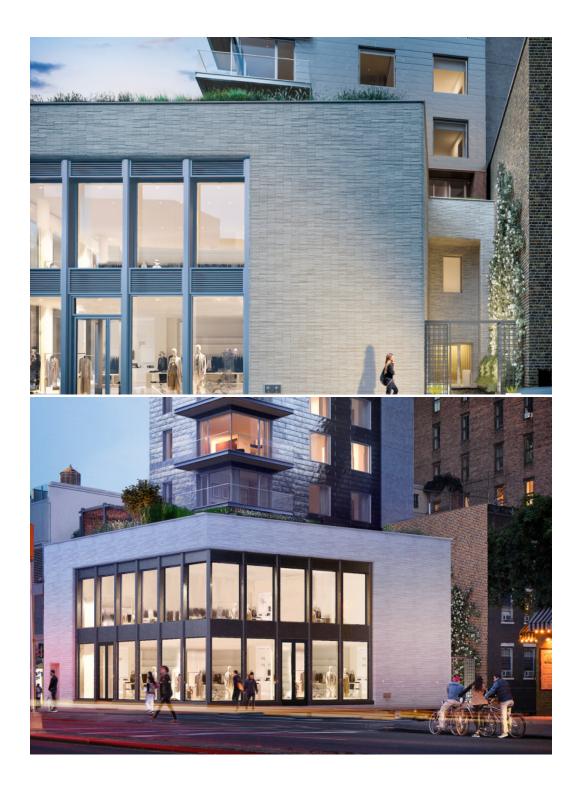

#### Description

347 BOWERY is located on a south-west, light-infused corner at the crossroads of Noho and the East Village, across from the Bowery Hotel at the culmination of Great Jones Street.

Comprised of a series of 5 stacked town-homes composed of 4 duplexes and one triplex penthouse with surprisingly impressive views both architecture and interiors are by world-acclaimed architect Annabelle Selldorf.

Residents will enter this intimately-scaled building via a gated mews courtyard that leads to the attended lobby. This exquisite first impression features a wall of pleached magnolias designed by world-renowned landscapers Oehme, Van Sweden Landscape Architecture, who also designed a magnificent third floor viewing garden.