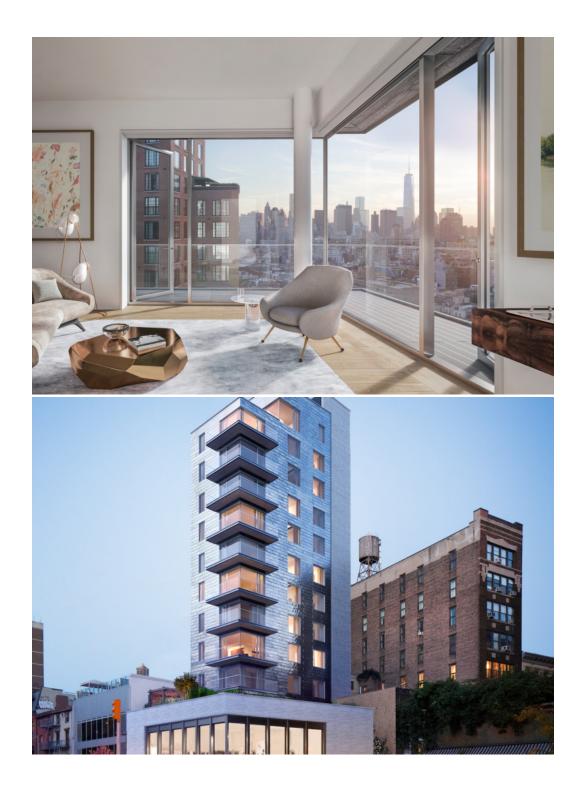

#### Description

347 BOWERY is located on a south-west, light-infused corner at the crossroads of Noho and the East Village, across from the Bowery Hotel at the culmination of Great Jones Street.

Comprised of a series of 5 stacked town-homes composed of 4 duplexes and one triplex penthouse with surprisingly impressive views both architecture and interiors are by world-acclaimed architect Annabelle Selldorf.

### Features

| PROJECT ID:               | 180                                                                                                                 |
|---------------------------|---------------------------------------------------------------------------------------------------------------------|
| LOCATION:                 | 347 Bowery, NoHo, NY                                                                                                |
| PROPERTY<br>TYPE:         | condo (duplex)                                                                                                      |
| UNITS IN<br>BUILDING:     | 5                                                                                                                   |
| FLOORS:                   | 13                                                                                                                  |
| BUILDING AGE:             | new development                                                                                                     |
| ANTICIPATED<br>OCCUPANCY: | early 2017                                                                                                          |
| AMENITIES:                | Floor to Ceiling Windows, Doorman,<br>Private Entrance, Chef's Kitchen,<br>Double Sink Bathroom, Hardwood<br>Floors |